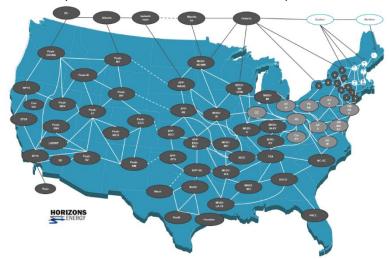

# **Horizons EnCompass-Ready Data**

**Do You** license the EnCompass Planning Software and need an outlook for evaluating your portfolio?

Aside from the EnCompass National Database for developing fundamental prices of the electricity markets, Horizons Energy also offers **nine pre-solved** outlooks of the electricity markets that are **directly importable** into your company's EnCompass database. What are the advantages you ask?

- Independent assessment electricity market prices
- No need for the horsepower/staff to solve for market prices
- Nodal option available
- Flexible to accommodate client base case assumptions
- Integrated with related markets assumptions: fuels, emissions, transmission, demand and emerging technologies
- Forecast out to 2050 across nine scenarios for client-selectable market areas
- Extensively researched, benchmarked and analyzed