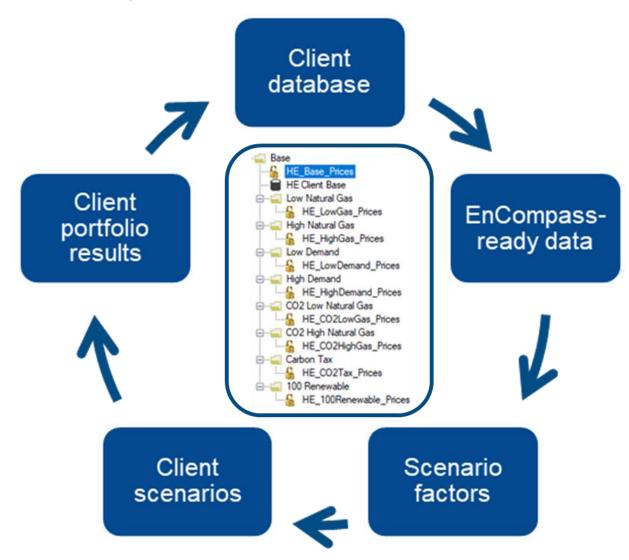

-----------------------------------------------------------------------------------------|
| Fuel Prices            | Factor which may be applied to base providing flexibility on different fuel assumptions            |
| Carbon Prices          | Factor which may be applied to base providing flexibility on different CO <sub>2</sub> assumptions |
| Demand                 | Demand factors applicable to client assumptions                                                    |
| Distributed Generation | Distributed generation factors applicable to client assumptions                                    |
| Capital Cost           | CapEx factors applicable to client assumptions                                                     |

#### Workflow

Minimal effort to incorporate into client database.



## **About Horizons Energy**

Horizons Energy provides a broad array of consulting services and products to meet the needs of energy industry participants.